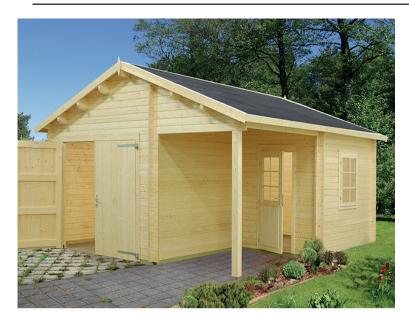

## **INDIANA 1**

The Indiana 1 has plenty of space for your vehicles and worktables due to the building being 5.64m x 5.98m / 18.5ft x 19.5ft in size. Not only is this building large enough to fit your car inside, it also has a spacious porch to sit under throughout the day as it provides great protection from the rain with its apex roof. This building is a perfect place to store your vehicles away from the weather, thieves and vandals. Not only does this building provide great protection, it looks great as well.