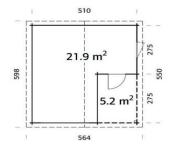

## **FULL SPECIFICATION**

| CABIN SIZE:     | 530 x 570 x 314cm  | Wood Type:                 | Nordic Spruce                 |
|-----------------|--------------------|----------------------------|-------------------------------|
| WALL THICKNESS: | 44mm               | Chalet Cut:                | Logs (Wind & Rain Protection) |
| VOLUME:         | 60.0m <sup>3</sup> | Window Type:               | Double Glass                  |
| AREA:           | 21.9m <sup>2</sup> | Window / Door Feature:     | Rubber Seals & Silicone       |
| DOOR OPENING:   | 74 x 175cm         | Braces:                    | Wind Braces                   |
| WINDOW OPENING: | 78 x 89cm          | Roof Boards With:          | Boards With Tongue & Groove   |
| FLOORS BOARDS:  | N/A                | Guarantee:                 | 5 Years                       |
| ROOF BOARDS:    | 19mm               | Treated Foundation Joists: | No                            |
| ROOF OVERHANG:  | N/A                | IDEAL FOR:                 | Gym                           |
| UNDER PLANNING: | No                 |                            |                               |